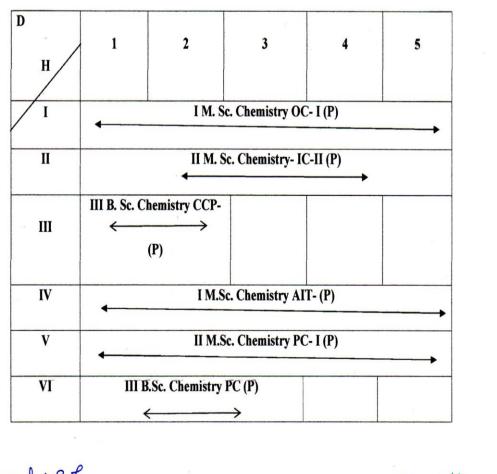

# PG & RESEARCH DEPARTMENT OF CHEMISTRY LAB SCHEDULE EVEN SEMESTER (2023-2024)

## LAB - III

| Н  | 1       | 2                                 | 3                                        | 4 | 5 |
|----|---------|-----------------------------------|------------------------------------------|---|---|
| I  | 4       | B. Sc. Chemist                    |                                          |   | _ |
|    | Inorgan | Importance (F                     |                                          |   |   |
| П  |         |                                   |                                          |   |   |
| Ш  | II B. 9 | Sc. Chemistry ]                   | QA (P)                                   |   |   |
| IV |         |                                   |                                          |   | - |
| V  |         | II B. Sc. Chen                    | nistry CCP (P)                           |   |   |
| VI |         | II B. Sc.<br>Chemistry<br>IQA (P) | I M.Sc.<br>Chemistry<br>←→→<br>PC- I (P) |   |   |

Signature of the HOD

1.1 Signature of the Principal

NAAC Accreditation III Cycle : A Grade (CGPA 3.41 out of 4) Tiruchirappalli - 620018, Tamil Nadu, India

**CRITERION IV** 