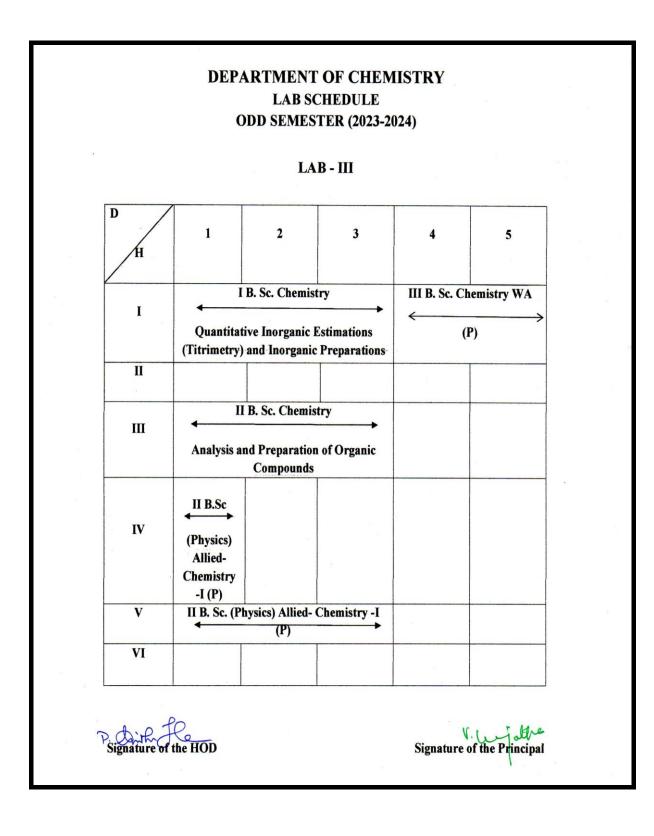

]                   | QA (P)                                   |   |   |
| IV |         |                                   |                                          |   | - |
| V  |         | II B. Sc. Chen                    | nistry CCP (P)                           |   |   |
| VI |         | II B. Sc.<br>Chemistry<br>IQA (P) | I M.Sc.<br>Chemistry<br>←→→<br>PC- I (P) |   |   |

Signature of the HOD

1.1 Signature of the Principal



NAAC Accreditation III Cycle : A Grade (CGPA 3.41 out of 4) Tiruchirappalli - 620018, Tamil Nadu, India

**CRITERION IV** 

#### NAAC - Cycle IV SSR

UTILIZATION OF FACILITIES





NAAC Accreditation III Cycle : A Grade (CGPA 3.41 out of 4) Tiruchirappalli - 620018, Tamil Nadu, India

**CRITERION IV** 

#### UTILIZATION OF FACILITIES

NAAC - Cycle IV SSR





NAAC Accreditation III Cycle : A Grade (CGPA 3.41 out of 4) Tiruchirappalli - 620018, Tamil Nadu, India

**CRITERION IV** 

## UTILIZATION OF FACILITIES

# CAUVERY COLLEGE FOR WOMEN (AUTONOMOUS) PG & RESEARCH DEPARTMENT OF PHYSICS LAB SCHEDULE FOR ODD SEMESTER (2023-2024)

#### **UG LABORATORY - II**

| D/H | 1             | 2                      | 3         | 4                | 5         |
|-----|---------------|------------------------|-----------|------------------|-----------|
| ł   | II D C. CI    |                        |           |                  |           |
|     | II B. Sc., CF | EMISTRY ALLIED LAB     |           |                  |           |
|     | PI            | HYSICS – I (P)         |           |                  |           |
| II  |               | II B.Sc.,