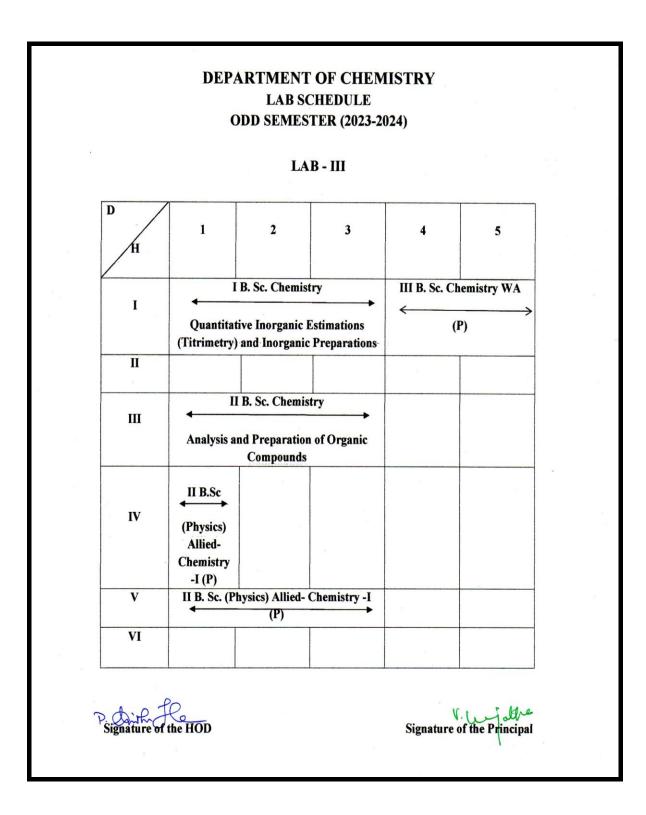

0431 - 2751234
Email : principal@cauverycollege.ac.in , cauverycollege\_try@rediffmail.com

NAAC - Cycle IV SSR



NAAC Accreditation III Cycle : A Grade (CGPA 3.41 out of 4) Tiruchirappalli - 620018, Tamil Nadu, India

**CRITERION IV** 

#### NAAC - Cycle IV SSR

UTILIZATION OF FACILITIES

# DEPARTMENT OF CHEMISTRY LAB SCHEDULE ODD SEMESTER (2023-2024)

### LAB-I



P. Dithit Signature of the HOD

Signature of the Principal ittre



NAAC Accreditation III Cycle : A Grade (CGPA 3.41 out of 4) Tiruchirappalli - 620018, Tamil Nadu, India

**CRITERION IV** 

#### NAAC - Cycle IV SSR

## UTILIZATION OF FACILITIES





NAAC Accreditation III Cycle : A Grade (CGPA 3.41 out of 4) Tiruchirappalli - 620018, Tamil Nadu, India

**CRITERION IV** 

#### UTILIZATION OF FACILITIES

NAAC - Cycle IV SSR





NAAC Accreditation III Cycle : A Grade (CGPA 3.41 out of 4) Tiruchirappalli - 620018, Tamil Nadu, India

**CRITERION IV** 

# NAAC - Cycle IV SSR

UTILIZATION OF FACILITIES

# CAUVERY COLLEGE FOR WOMEN (AUTONOMOUS) PG & RESEARCH DEPARTMENT OF PHYSICS LAB SCHEDULE FOR ODD SEMESTER (2023-2024)

#### **UG LABORATORY - I**

| D/H | 1 | 2                                          | 3    | 4           | 5                          |
|-----|---|--------------------------------------------|------|-------------|----------------------------|
| I   | - |                                            |      | •           | II B.Sc.,<br>C' ALLIED LAB |
| II  | + | Sc 'C' ALLIED LAB                          |      | DIGITAL & N | ICROPROCESSOR (P)          |
| 111 | + | C 'B' ALLIED LAB