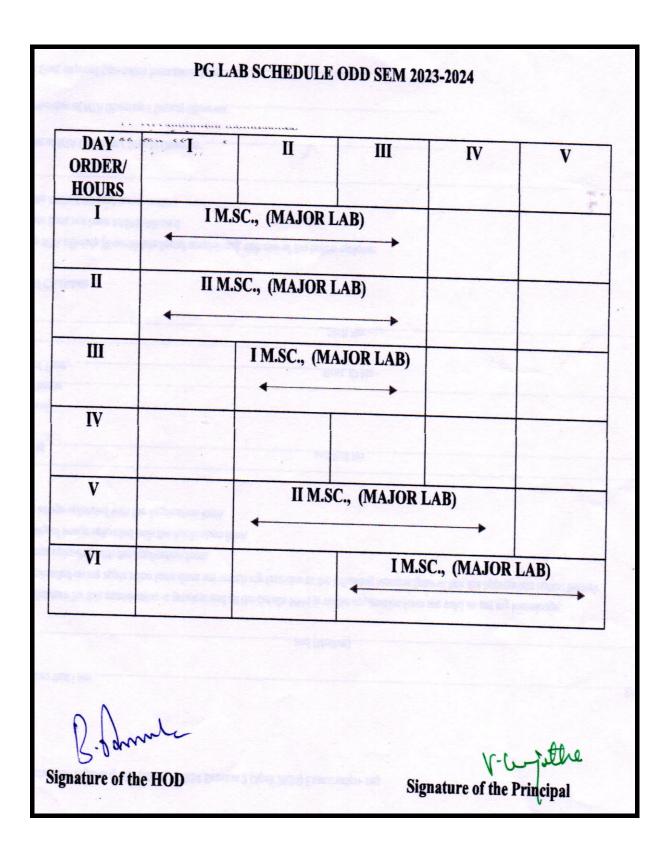

| DR LAB<br>►  |
| III                    | I B.SC., A (N    | IAJOR LAB/ALI   | LIED LAB) | II B.SC., A<br>◀ | A (SPSS LAB) |
|                        | II B.SC., F<br>∢ | B (SPSS LAB)    |           | III B.SC.,<br>◀  | (DSE I LAB)  |
| IV                     | I B.SC., B (M    | IAJOR LAB/ALI   | LIED LAB) | III B.SC.,       | (DSE II LAB) |
| V                      | I B.SC., A (N    | IAJOR LAB/ALI   | LIED LAB) |                  | B (SPSS LAB) |
| VI                     | II B.S           | C., B (MAJOR L  | AB)       |                  |              |

Signature of the HOD

Signature of the Principal



NAAC Accreditation III Cycle : A Grade (CGPA 3.41 out of 4) Tiruchirappalli - 620018, Tamil Nadu, India

**CRITERION IV** 

#### NAAC - Cycle IV SSR

UTILIZATION OF FACILITIES





NAAC Accreditation III Cycle : A Grade (CGPA 3.41 out of 4) Tiruchirappalli - 620018, Tamil Nadu, India

**CRITERION IV** 

#### NAAC - Cycle IV SSR

UTILIZATION OF FACILITIES

# PG & RESEARCH DEPARTMENT OF CHEMISTRY LAB SCHEDULE EVEN SEMESTER (2023-2024)

## LAB - III

| Н  | 1       | 2                                 | 3                                        | 4 | 5 |
|----|---------|-----------------------------------|------------------------------------------|---|---|
| I  | 4       | B. Sc. Chemist                    |                                          |   | _ |
|    | Inorgan | Importance (F                     |                                          |   |   |
| П  |         |                                   |                                          |   |   |
| Ш