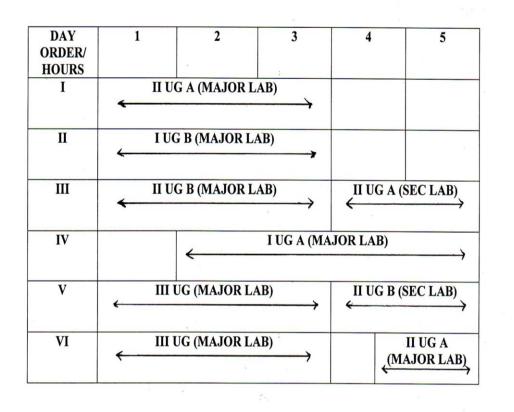

# CAUVERY COLLEGE FOR WOMEN(AUTONOMOUS) TIRUCHIRAPPALLI-620018 PG AND RESEARCH DEPARTMENT OF MICROBIOLOGY UG LAB SCHEDULE- ODD SEM 2023-2024

| DAY<br>ORDER/<br>HOURS | Ι                | П               | Ш         | IV               | V            |
|------------------------|------------------|-----------------|-----------|------------------|--------------|
| I                      | II B.S           | C., A (MAJOR L  | AB)       |                  |              |
|                        | 4                |                 | >         |                  |              |
| п                      | I B.SC., B (M    | AJOR LAB/ALI    | JIED LAB) |                  |              |
|                        | П В.SC., А<br>∢  | (SPSS LAB)<br>► |           |                  |              |
|                        |                  |                 |           | B.SC., MAJO      | DR LAB<br>►  |
| III                    | I B.SC., A (N    | IAJOR LAB/ALI   | LIED LAB) | II B.SC., A<br>◀ | A (SPSS LAB) |
|                        | II B.SC., F<br>∢ | B (SPSS LAB)    |           | III B.SC.,<br>◀  | (DSE I LAB)  |
| IV                     | I B.SC., B (M    | IAJOR LAB/ALI   | LIED LAB) | III B.SC.,       | (DSE II LAB) |
| V                      | I B.SC., A (N    | IAJOR LAB/ALI   | LIED LAB) |                  | B (SPSS LAB) |
| VI                     | II B.S           | C., B (MAJOR L  | AB)       |                  |              |