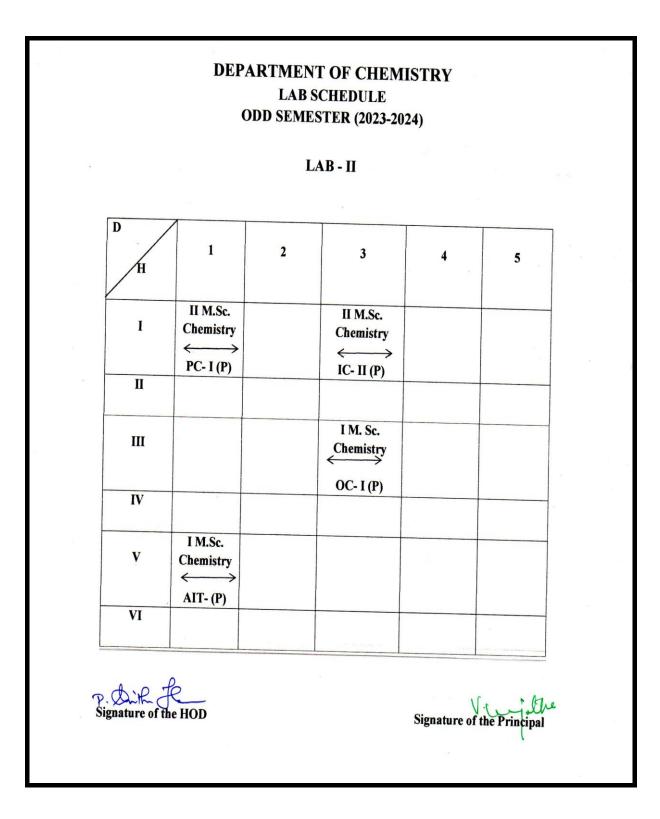

bere                         |           |

Annamalai Nagar, Tiruchirappalli - 620 018, Tamil Nadu, South India.
Website : cauverycollege.ac.in Phone : 0431 - 2763939, 2751232 Fax : 0431 - 2751234
Email : principal@cauverycollege.ac.in , cauverycollege\_try@rediffmail.com

NAAC - Cycle IV SSR



NAAC Accreditation III Cycle : A Grade (CGPA 3.41 out of 4) Tiruchirappalli - 620018, Tamil Nadu, India

**CRITERION IV** 

#### NAAC - Cycle IV SSR

UTILIZATION OF FACILITIES

# DEPARTMENT OF CHEMISTRY LAB SCHEDULE ODD SEMESTER (2023-2024)

### LAB-I



P. Dithit Signature of the HOD

Signature of the Principal ittre



NAAC Accreditation III Cycle : A Grade (CGPA 3.41 out of 4) Tiruchirappalli - 620018, Tamil Nadu, India

**CRITERION IV** 

#### NAAC - Cycle IV SSR

## UTILIZATION OF FACILITIES





NAAC Accreditation III Cycle : A Grade (CGPA 3.41 out of 4) Tiruchirappalli - 620018, Tamil Nadu, India

**CRITERION IV** 

#### UTILIZATION OF FACILITIES

NAAC - Cycle IV SSR





NAAC Accreditation III Cycle : A Grade (CGPA 3.41 out of 4) Tiruchirappalli - 620018, Tamil Nadu, India

**CRITERION IV** 

# NAAC - Cycle IV SSR

UTILIZATION OF FACILITIES

# CAUVERY COLLEGE FOR WOMEN (AUTONOMOUS) PG & RESEARCH DEPARTMENT OF PHYSICS LAB SCHEDULE FOR ODD SEMESTER (2023-2024)

#### **UG LABORATORY - I**

| D/H | 1 | 2                                          | 3    | 4           | 5                          |
|-----|---|--------------------------------------------|------|-------------|----------------------------|
| I   | - |                                            |      | •           | I