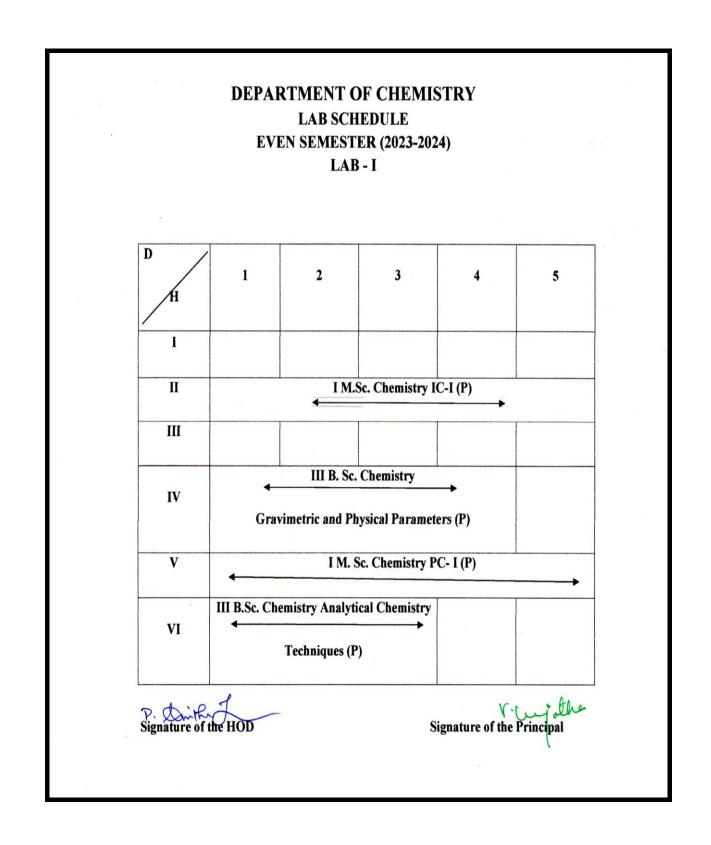

|   |   |
| П  |         |                                   |                                          |   |   |
| Ш  | II B. 9 | Sc. Chemistry ]                   | QA (P)                                   |   |   |
| IV |         |                                   |                                          |   | - |
| V  |         | II B. Sc. Chen                    | nistry CCP (P)                           |   |   |
| VI |         | II B. Sc.<br>Chemistry<br>IQA (P) | I M.Sc.<br>Chemistry<br>←→→<br>PC- I (P) |   |   |

Signature of the HOD

1.1 Signature of the Principal



NAAC Accreditation III Cycle : A Grade (CGPA 3.41 out of 4) Tiruchirappalli - 620018, Tamil Nadu, India

**CRITERION IV** 

#### NAAC - Cycle IV SSR

UTILIZATION OF FACILITIES





NAAC Accreditation III Cycle : A Grade (CGPA 3.41 out of 4) Tiruchirappalli - 620018, Tamil Nadu, India

**CRITERION IV** 

#### UTILIZATION OF FACILITIES

NAAC - Cycle IV SSR





NAAC Accreditation III Cycle : A Grade (CGPA 3.41 out of 4) Tiruchirappalli - 620018, Tamil Nadu, India

**CRITERION IV** 

## UTILIZATION OF FACILITIES

# CAUVERY COLLEGE FOR WOMEN (AUTONOMOUS) PG & RESEARCH DEPARTMENT OF PHYSICS LAB SCHEDULE FOR ODD SEMESTER (2023-2024)

#### **UG LABORATORY - II**

| D/H | 1             | 2                      | 3         | 4                | 5         |
|-----|---------------|------------------------|-----------|------------------|-----------|
| ł   | II D C. CI    |                        |           |                  |           |
|     | II B. Sc., CF | EMISTRY ALLI